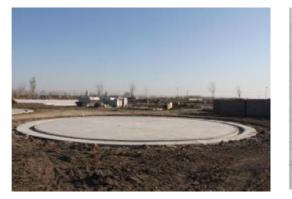

@GFTS Coating Thickness: 0.25~0.45mm, double sides coating

**QPH** application range :

Standard coating pH value : 3~11; Well qualified for biogas application.

Special glass coating PH:1-4.

- @Adhesive power: 3,450 N/cm;
- @GFTS Coating Elasticity: the same to the steel plate , in 500 kN/mm;

@Degree of hardness: 6.0 (with membrane-type sclerometer);

@Service life : 30years









## Why select Glass-Fused-to-Steel Tank?

## 4.Better and easy quality control.

- Very less influence from local weather.
- Very less influence from workers skill, sense of responsibility, even moods.
- @All quality control done during the manufacturing process.
- eEasy assembly method and less quality control points.









## Why select Glass-Fused-to-Steel Tank?

## **5.Less and easy civil work**





Concrete groove foundation











## Why select Glass-Fused-to-Steel Tank?

## 6. Low maintenance cost.

High yield strength steel and enameled coating with high abrasion-proof.

- 7. Beautiful appearance that making your plant value-added.
- 8. Reasonable price compared with concrete tank.









#### **Fittings & Other details – Casing pipe connection**













#### **Other options**



Over/under pressure protection device



#### **Inspection window**





#### Ladders



#### Inclined ladder

Spiral staircase

Vertical ladder







# Thank you very much!