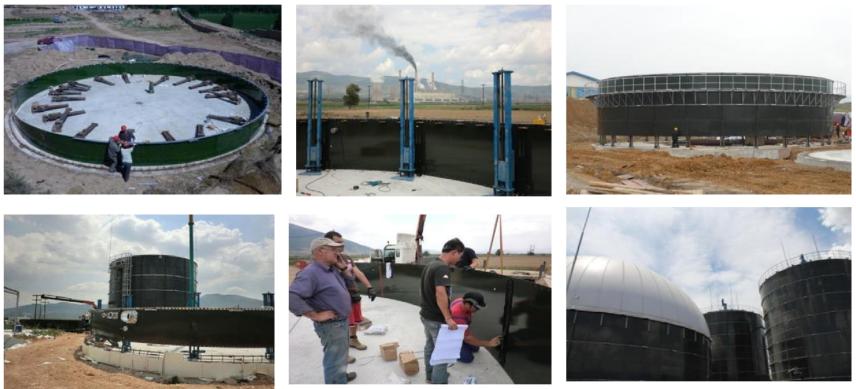

#### 2.Convenient, Safe & Fast installation work

Special Jacking leg for fast installation Most of work done on the ground, more safety and less risk of working onsite.

## **5.Less and easy civil work**

Concrete groove foundation