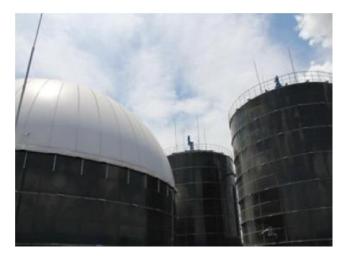

gree of hardness: 6.0 (with membrane-type sclerometer);

@Service life : 30years









## Why select Glass-Fused-to-Steel Tank?

## 4.Better and easy quality control.

- Very less influence from local weather.
- Very less influence from workers skill, sense of responsibility, even moods.
- @All quality control done during the manufacturing process.
- eEasy assembly method and less quality control points.









## Why select Glass-Fused-to-Steel Tank?

## **5.Less and easy civil work**





Concrete groove foundation











## Why select Glass-Fused-to-Steel Tank?

## 6. Low maintenance cost.

High yield strength steel and enameled coating with high abrasion-proof.

- 7. Beautiful appearance that making your plant value-added.
- 8. Reasonable price compared with concrete tank.









#### **Fittings & Other details – Casing pipe connection**













#### **Other options**



Over/under pressure protection device



#### **Inspection window**





#### Ladders



#### Inclined ladder

Spiral staircase

Vertical ladder







# Thank you very much!