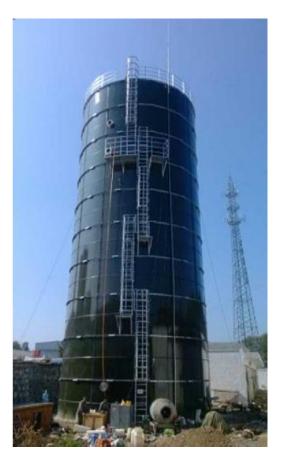

## 3. Superior anti-corrosion performance

@GFTS Coating Thickness: 0.25~0.45mm, double sides coating

**QPH** application range :

Standard coating pH value : 3~11; Well qualified for biogas application.

Special glass coating PH:1-4.

- @Adhesive power: 3,450 N/cm;
- @GFTS Coating Elasticity: the same to the steel plate , in 500 kN/mm;

@Degree of hardness: 6.0 (with membrane-type sclerometer);

@Service life : 30years