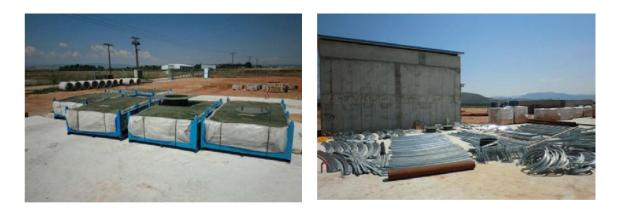

#### Why select Glass-Fused-to-Steel Tank?

**1. Faster construction speed** 

Prefabrication and transport to site

Tank consists of amounts of standard enameled steel plates and accessories.

All the tank steel plates and accessories are prefabricated in factory.

Just site assembly of tank components done.

Tremendous saving in site management cost.