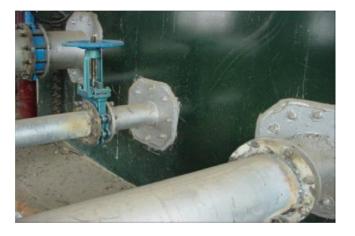

: 30years









## Why select Glass-Fused-to-Steel Tank?

## 4.Better and easy quality control.

- Very less influence from local weather.
- Very less influence from workers skill, sense of responsibility, even moods.
- @All quality control done during the manufacturing process.
- eEasy assembly method and less quality control points.









## Why select Glass-Fused-to-Steel Tank?

## **5.Less and easy civil work**





Concrete groove foundation











## Why select Glass-Fused-to-Steel Tank?

## 6. Low maintenance cost.

High yield strength steel and enameled coating with high abrasion-proof.

- 7. Beautiful appearance that making your plant value-added.
- 8. Reasonable price compared with concrete tank.









#### **Fittings & Other details – Casing pipe connection**













#### **Other options**



Over/under pressure protection device



#### **Inspection window**





#### Ladders



#### Inclined ladder

Spiral staircase

Vertical ladder







# Thank you very much!