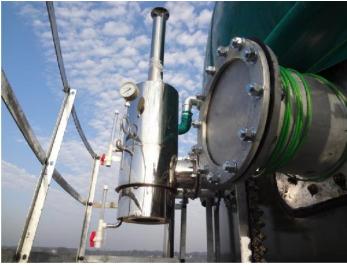

t Glass-Fused-to-Steel Tank?

## 4.Better and easy quality control.

- Very less influence from local weather.
- Very less influence from workers skill, sense of responsibility, even moods.
- @All quality control done during the manufacturing process.
- eEasy assembly method and less quality control points.









## Why select Glass-Fused-to-Steel Tank?

## **5.Less and easy civil work**





Concrete groove foundation











## Why select Glass-Fused-to-Steel Tank?

## 6. Low maintenance cost.

High yield strength steel and enameled coating with high abrasion-proof.

- 7. Beautiful appearance that making your plant value-added.
- 8. Reasonable price compared with concrete tank.









#### **Fittings & Other details – Casing pipe connection**













#### **Other options**



Over/under pressure protection device



#### **Inspection window**





#### Ladders



#### Inclined ladder

Spiral staircase

Vertical ladder







# Thank you very much!