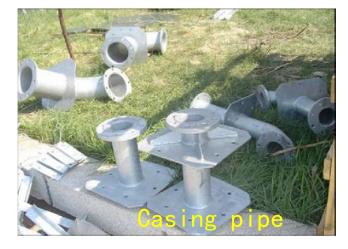

fe : 30years









## Why select Glass-Fused-to-Steel Tank?

## 4.Better and easy quality control.

- Very less influence from local weather.
- Very less influence from workers skill, sense of responsibility, even moods.
- @All quality control done during the manufacturing process.
- eEasy assembly method and less quality control points.









## Why select Glass-Fused-to-Steel Tank?

## **5.Less and easy civil work**





Concrete groove foundation











## Why select Glass-Fused-to-Steel Tank?

## 6. Low maintenance cost.

High yield strength steel and enameled coating with high abrasion-proof.

- 7. Beautiful appearance that making your plant value-added.
- 8. Reasonable price compared with concrete tank.









#### **Fittings & Other details – Casing pipe connection**













#### **Other options**



Over/under pressure protection device



#### **Inspection window**





#### Ladders



#### Inclined ladder

Spiral staircase

Vertical ladder







# Thank you very much!