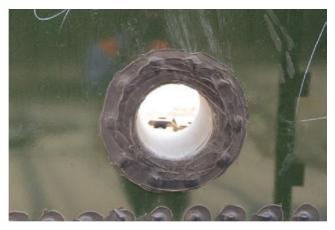

30years









## Why select Glass-Fused-to-Steel Tank?

## 4.Better and easy quality control.

- Very less influence from local weather.
- Very less influence from workers skill, sense of responsibility, even moods.
- @All quality control done during the manufacturing process.
- eEasy assembly method and less quality control points.









## Why select Glass-Fused-to-Steel Tank?

## **5.Less and easy civil work**





Concrete groove foundation











## Why select Glass-Fused-to-Steel Tank?

## 6. Low maintenance cost.

High yield strength steel and enameled coating with high abrasion-proof.

- 7. Beautiful appearance that making your plant value-added.
- 8. Reasonable price compared with concrete tank.









#### **Fittings & Other details – Casing pipe connection**













#### **Other options**



Over/under pressure protection device



#### **Inspection window**





#### Ladders



#### Inclined ladder

Spiral staircase

Vertical ladder







# Thank you very much!