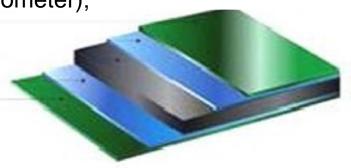

## 3. Superior anti-corrosion performance

@GFTS Coating Thickness: 0.25~0.45mm, double sides coating

**QPH** application range :

Standard coating pH value : 3~11; Well qualified for biogas application.

Special glass coating PH:1-4.

- @Adhesive power: 3,450 N/cm;
- @GFTS Coating Elasticity: the same to the steel plate , in 500 kN/mm;

@Degree of hardness: 6.0 (with membrane-type sclerometer);

@Service life : 30years