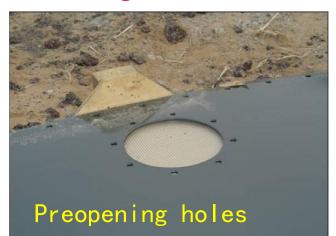

life : 30years









## Why select Glass-Fused-to-Steel Tank?

## 4.Better and easy quality control.

- Very less influence from local weather.
- Very less influence from workers skill, sense of responsibility, even moods.
- @All quality control done during the manufacturing process.
- eEasy assembly method and less quality control points.









## Why select Glass-Fused-to-Steel Tank?

## **5.Less and easy civil work**





Concrete groove foundation











## Why select Glass-Fused-to-Steel Tank?

## 6. Low maintenance cost.

High yield strength steel and enameled coating with high abrasion-proof.

- 7. Beautiful appearance that making your plant value-added.
- 8. Reasonable price compared with concrete tank.









#### **Fittings & Other details – Casing pipe connection**













#### **Other options**



Over/under pressure protection device



#### **Inspection window**





#### Ladders



#### Inclined ladder

Spiral staircase

Vertical ladder







# Thank you very much!